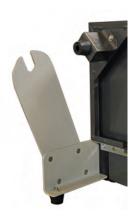

## Instruction Assembly for the LBS750 Manual Cold Roll Laminator

1. Fix the brackets containing rubber feet to the underside of the fold-out tables using screws and washers supplied.

2. Fix the Media Hanging Base Bracket to each side of the machine using the four self tapping screws supplied - (ensure the diagonal countersunk holes face inwards on the machine)

3. Fix the 'Media Hanging Bracket' to the 'Media Hanging Base' using the countersunk screws supplied.

4. With table folded-down, place the Media Hanging Rail on the machine\*.

5. Finally Affix the handwheel to the machine (spindle side showing)