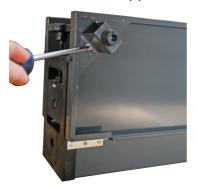

## Instruction Assembly for the LBS750 Manual Cold Roll Laminator

1. Fix the brackets containing rubber feet to the underside of the fold-out tables using screws and washers supplied.

2. Fix the Media Hanging Base Bracket to each side of the machine using the four self tapping screws supplied - (ensure the diagonal countersunk holes face inwards on the machine)

3. Fix the 'Media Hanging Bracket' to the 'Media Hanging Base' using the countersunk screws supplied.

4. With table folded-down, place the Media Hanging Rail on the machine\*.

5. Finally Affix the handwheel to the machine (spindle side showing)