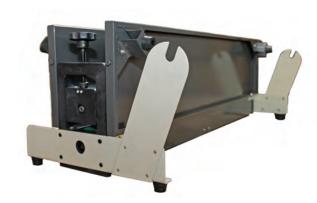

## Instruction Assembly for the LBS750 Manual Cold Roll Laminator

1. Fix the brackets containing rubber feet to the underside of the fold-out tables using screws and washers supplied.

2. Fix the Media Hanging Base Bracket to each side of the machine using the four self tapping screws supplied - (ensure the diagonal countersunk holes face inwards on the machine)